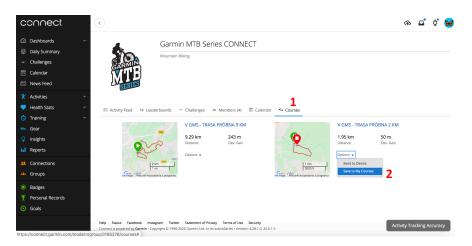

How to do it? - Tutorial - https://youtu.be/h02EBoYIdHE

7. Join Garmin MTB Series Connect Group on www.connect.garmin.com.

8. On Courses Tab find an event course and Save to my courses.

How to do it? – Tutorial - <a href="https://youtu.be/kUYvdVHc\_Qs">https://youtu.be/kUYvdVHc\_Qs</a>