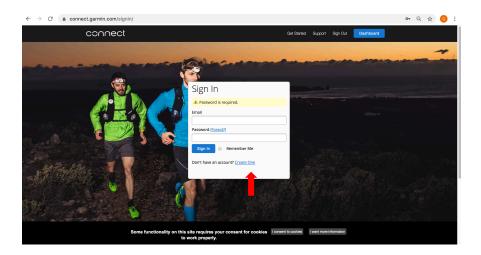

### II. STEP BY STEP - HOW TO PARTICIPATE

1. Visit site www.startlist.pl and switch to English Version.

2. Create an account – sign in. (skip this step if you already have an account)

- 3. Apply to Garmin MTB Series Connect event.
- 4. Create an account on site <a href="http://www.connect.garmin.com/">http://www.connect.garmin.com/</a>(skip this step if you already have an account)