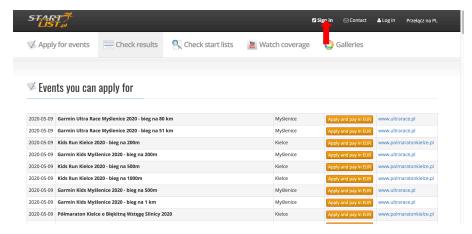

### II. STEP BY STEP - HOW TO PARTICIPATE

1. Visit site www.startlist.pl and switch to English Version.

2. Create an account – sign in. (skip this step if you already have an account)

- 3. Apply to Garmin MTB Series Connect event.
- 4. Create an account on site <a href="http://www.connect.garmin.com/">http://www.connect.garmin.com/</a>(skip this step if you already have an account)