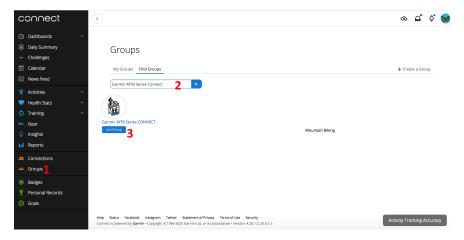

How to do it? - Tutorial - https://youtu.be/h02EBoYIdHE

7. Join Garmin MTB Series Connect Group on www.connect.garmin.com.

8. On Courses Tab find an event course and Save to my courses.

How to do it? – Tutorial - <a href="https://youtu.be/kUYvdVHc\_Qs">https://youtu.be/kUYvdVHc\_Qs</a>